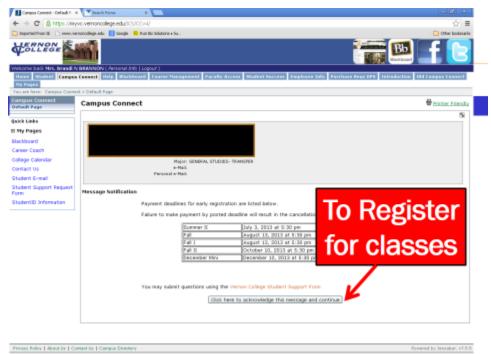

### To register online, proceed through the following steps.

#### 1. Go to www.vernoncollege.edu

2. Click on "Inside VC"



# 3. Click on My VC



4. Log in by typing in your Vernon College student ID (no spaces or dash) in the box labeled "user name." Type in your Vernon College pin number in the box labeled "password".



5. Click the log in button.

6. Click on "Register for Classes".



## 7. Click to acknowledge the payment deadline.



### 8. Click the dropdown menu "Registration".



# 9. Click on "Add/Drop Courses".



10. Select the semester for which you are registering. (Most courses are 16 week courses, <u>not</u> 8 week.) Then click on the subject name and then the "Display schedule & available courses" button.



11. Click the "Add" button to the right of the course and section you wish to select.

12. For example, if you successfully add GOVT 2305.302, then that course will appear at the top in black. (If you add the wrong course, you can click on the "Drop" button to drop yourself from that course.)

| orandege edu 📔     | Strington 14 B  | un Richikationen e Sta- |                                                                  |                                                |