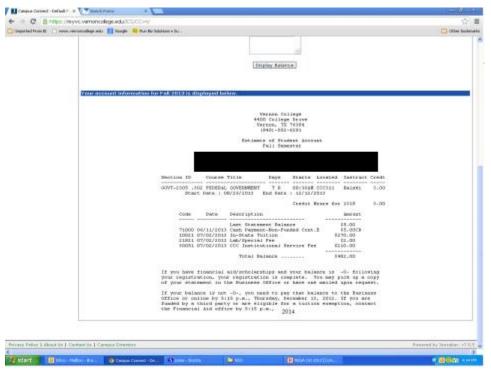

15. Choose the semester you registered for and click "Display Balance".

| Campus Connect - Default P. 1            | X Teachtens X                                                                                                                                |                                                |  |  |  |  |  |  |  |  |
|------------------------------------------|----------------------------------------------------------------------------------------------------------------------------------------------|------------------------------------------------|--|--|--|--|--|--|--|--|
| ♦ ⇒ C <a>b</a> https://m/                | yvc.vemonoollege.edu,RCS/CCv4/                                                                                                               | · · · · · · · · · · · · · · · · · · ·          |  |  |  |  |  |  |  |  |
| 🗀 Imported From IZ 📄 researce            | ervareslege.eds 🚦 Google 🤒 Fan De Solutors a Sa                                                                                              | Citer Indexels                                 |  |  |  |  |  |  |  |  |
| A SULLENE                                | <b>111</b>                                                                                                                                   | - 🔚 🛤 🖬 🕒                                      |  |  |  |  |  |  |  |  |
|                                          | N BRANNEN (Janzona) Min Llagout )<br>a Canana (Manana) Canana Nanagament (Panally Annens (Madred Nanana (Pandryne Jaha (Bar<br>an A Talainta | Nove Begs BPS Entroduction Old Compose Connect |  |  |  |  |  |  |  |  |
| Compus Connect                           | Campus Connect                                                                                                                               | 🖶 Bántar, Edendiz                              |  |  |  |  |  |  |  |  |
| Default Page                             | campus connect                                                                                                                               | · contractions                                 |  |  |  |  |  |  |  |  |
| Quick Links<br>El My Pages               | Stankbaard 💐 negativation 🕸 Account lafa 📓 Madrad Jafa                                                                                       | °                                              |  |  |  |  |  |  |  |  |
| Blackboard                               |                                                                                                                                              |                                                |  |  |  |  |  |  |  |  |
| Career Coach                             | Scores GPA Placement TSI                                                                                                                     |                                                |  |  |  |  |  |  |  |  |
| College Calendar                         |                                                                                                                                              |                                                |  |  |  |  |  |  |  |  |
| Contact US                               |                                                                                                                                              |                                                |  |  |  |  |  |  |  |  |
| Student E-mail                           |                                                                                                                                              |                                                |  |  |  |  |  |  |  |  |
| Student Support Request<br>Form          | Majori DENEKAL STUDIES- TRANSPER                                                                                                             |                                                |  |  |  |  |  |  |  |  |
| StudentID Information                    | e-mail<br>Periodal e-Mail:                                                                                                                   |                                                |  |  |  |  |  |  |  |  |
|                                          |                                                                                                                                              |                                                |  |  |  |  |  |  |  |  |
|                                          | Account Status<br>Please select a Term from the following list:                                                                              |                                                |  |  |  |  |  |  |  |  |
|                                          | SPENG 16 WEEK                                                                                                                                |                                                |  |  |  |  |  |  |  |  |
|                                          | [Desplay Balance]                                                                                                                            |                                                |  |  |  |  |  |  |  |  |
|                                          |                                                                                                                                              |                                                |  |  |  |  |  |  |  |  |
| Privacy Palicy   About Ur   Co           | ontact be   Campus Directory                                                                                                                 | Forward by Janzabar, v7.5.5                    |  |  |  |  |  |  |  |  |
|                                          |                                                                                                                                              |                                                |  |  |  |  |  |  |  |  |
|                                          |                                                                                                                                              |                                                |  |  |  |  |  |  |  |  |
| C. C | Marco - Da                                                                                                                                   | * <b>(19)</b> * 190                            |  |  |  |  |  |  |  |  |
|                                          |                                                                                                                                              |                                                |  |  |  |  |  |  |  |  |

16. Now you have your total account balance (tuition & fees) for the semester.

This is an example of a bill. You can double check that you have added the correct course(s) and see how much you owe for the semester. Also, the button at the bottom (Pay by FACTS) allows you to pay your bill online.