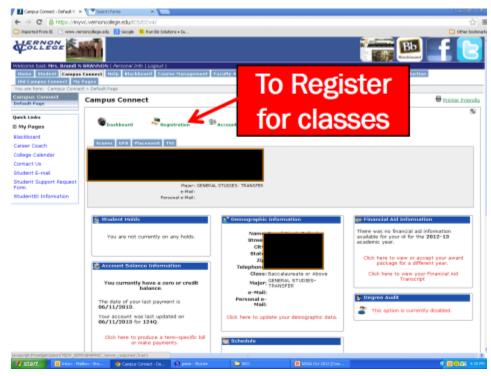

6. Click on "Register for Classes".

## 7. Click to acknowledge the payment deadline.

### 8. Click the dropdown menu "Registration".