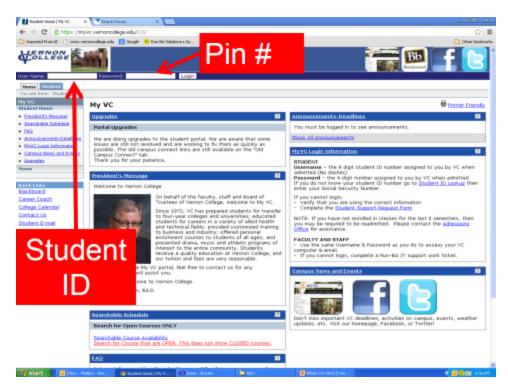

# 3. Click on My VC

4. Log in by typing in your Vernon College student ID (no spaces or dash) in the box labeled "user name." Type in your Vernon College pin number in the box labeled "password".

5. Click the log in button.