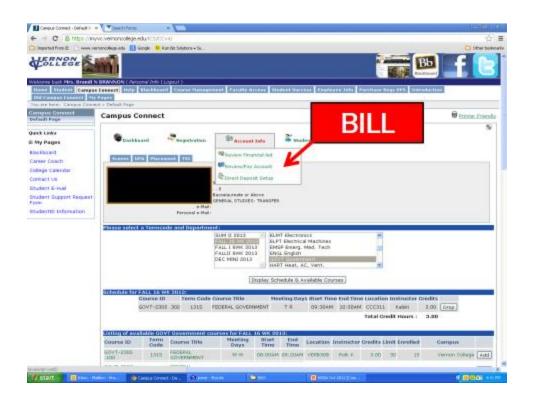

13. To add another course, repeat the previous steps 10-11.

14. Once you have added all your courses, scroll back to the top of the page and click on the "Account Info" dropdown menu and click "Review/Pay Account".

15. Choose the semester you registered for and click "Display Balance".

| Campus Connect - Default P. 1            | X Teachtens X                                                                                                                                |                                                |  |  |  |  |  |  |  |  |
|------------------------------------------|----------------------------------------------------------------------------------------------------------------------------------------------|------------------------------------------------|--|--|--|--|--|--|--|--|
| ♦ ⇒ C <a>b</a> https://m/                | yvc.vemonoollege.edu,RCS/CCv4/                                                                                                               | · · · · · · · · · · · · · · · · · · ·          |  |  |  |  |  |  |  |  |
| 🗀 Imported From IZ 📄 researce            | ervareslege.eds 🚦 Google 🤒 Fan De Solutors a Sa                                                                                              | Citer Indexels                                 |  |  |  |  |  |  |  |  |
| A SULLENE                                | <b>111</b>                                                                                                                                   | - 🔚 🛤 🖬 🕒                                      |  |  |  |  |  |  |  |  |
|                                          | N BRANNEN (Janzona) Min Llagout )<br>a Canana (Manana) Canana Nanagament (Panally Annens (Madred Nanana (Pandryne Jaha (Bar<br>an A Talainta | Nove Begs BPS Entroduction Old Compose Connect |  |  |  |  |  |  |  |  |
| Compus Connect                           | Campus Connect                                                                                                                               | 🖶 Bántar, Edendiz                              |  |  |  |  |  |  |  |  |
| Default Page                             | campus connect                                                                                                                               | · contractions                                 |  |  |  |  |  |  |  |  |
| Quick Links<br>El My Pages               | Stankbaard 💐 negativation 🕸 Account lafa 📓 Madrad Jafa                                                                                       | °                                              |  |  |  |  |  |  |  |  |
| Blackboard                               |                                                                                                                                              |                                                |  |  |  |  |  |  |  |  |
| Career Coach                             | Scores GPA Placement TSI                                                                                                                     |                                                |  |  |  |  |  |  |  |  |
| College Calendar                         |                                                                                                                                              |                                                |  |  |  |  |  |  |  |  |
| Contact US                               |                                                                                                                                              |                                                |  |  |  |  |  |  |  |  |
| Student E-mail                           |                                                                                                                                              |                                                |  |  |  |  |  |  |  |  |
| Student Support Request<br>Form          | Majori DENEKAL STUDIES- TRANSPER                                                                                                             |                                                |  |  |  |  |  |  |  |  |
| StudentID Information                    | e-mail<br>Periodal e-Mail:                                                                                                                   |                                                |  |  |  |  |  |  |  |  |
|                                          |                                                                                                                                              |                                                |  |  |  |  |  |  |  |  |
|                                          | Account Status<br>Please select a Term from the following list:                                                                              |                                                |  |  |  |  |  |  |  |  |
|                                          | SPENG 16 WEEK                                                                                                                                |                                                |  |  |  |  |  |  |  |  |
|                                          | [Desplay Balance]                                                                                                                            |                                                |  |  |  |  |  |  |  |  |
|                                          |                                                                                                                                              |                                                |  |  |  |  |  |  |  |  |
| Privacy Palicy   About Ur   Co           | ontact be   Campus Directory                                                                                                                 | Forward by Janzabar, v7.5.5                    |  |  |  |  |  |  |  |  |
|                                          |                                                                                                                                              |                                                |  |  |  |  |  |  |  |  |
|                                          |                                                                                                                                              |                                                |  |  |  |  |  |  |  |  |
| C. C | Marco - Da                                                                                                                                   | * <b>(19)</b> * 190                            |  |  |  |  |  |  |  |  |
|                                          |                                                                                                                                              |                                                |  |  |  |  |  |  |  |  |

16. Now you have your total account balance (tuition & fees) for the semester.

This is an example of a bill. You can double check that you have added the correct course(s) and see how much you owe for the semester. Also, the button at the bottom (Pay by FACTS) allows you to pay your bill online.