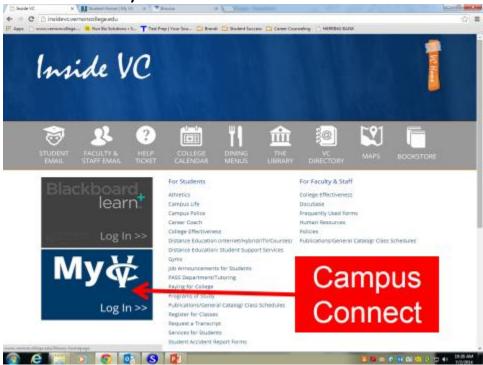

#### 1. Go to www.vernoncollege.edu

2. Click on "Inside VC"

# 3. Click on My VC

4. Log in by typing in your Vernon College student ID (no spaces or dash) in the box labeled "user name." Type in your Vernon College pin number in the box labeled "password".

5. Click the log in button.

6. Click on "Register for Classes".