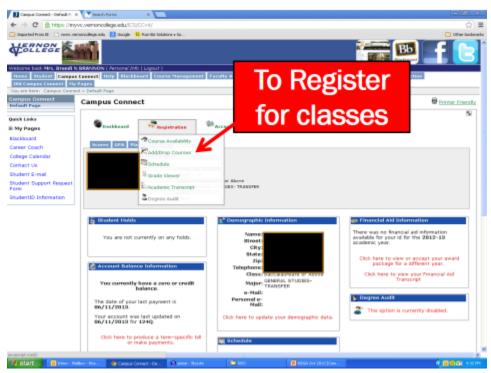

### 8. Click the dropdown menu "Registration".

# 9. Click on "Add/Drop Courses".

10. Select the semester for which you are registering. (Most courses are 16 week courses, <u>not</u> 8 week.) Then click on the subject name and then the "Display schedule & available courses" button.