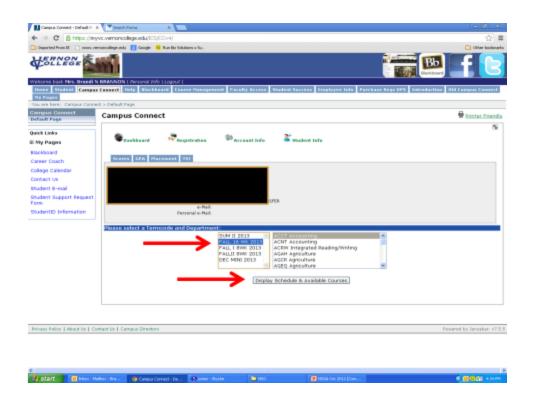

# 9. Click on "Add/Drop Courses".

10. Select the semester for which you are registering. (Most courses are 16 week courses, <u>not</u> 8 week.) Then click on the subject name and then the "Display schedule & available courses" button.

11. Click the "Add" button to the right of the course and section you wish to select.

12. For example, if you successfully add GOVT 2305.302, then that course will appear at the top in black. (If you add the wrong course, you can click on the "Drop" button to drop yourself from that course.)